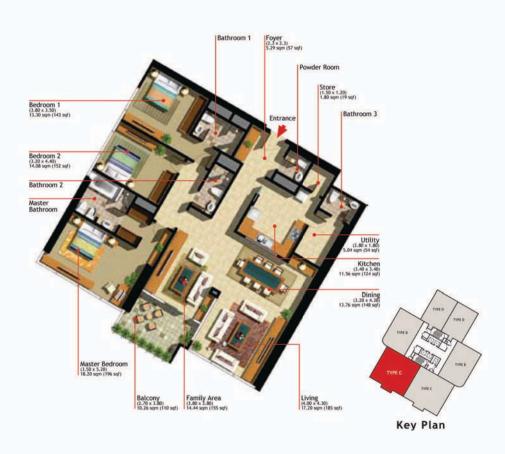

te investment opportunities for its clients.

Profile's initial projects "The Marina Heights Towers" will be some of the very first properties to be ready for occupancy on Reem Island. Owners will be able to enjoy their new luxury homes or attractive rental returns well before most other projects within the capital, making Marina Heights an outstanding investment opportunity.



### The Perfect Location - Marina Heights



# Marina Heights I

Marina Square - Al Reem Island



Be a part of The Ultimate Lifestyle

Toll Free: 800 PROFILE
Tel: +971 2 63 555 00
Fax: +971 2 63 555 11
Email: info@profilegroup.ae
www.profilegroup.ae



# Apartment Type B

3 Bedrooms 162 sqm (1,744 sqft)

# Apartment Type C

3+1 Bedrooms 211 sqm (2,271 sqft)

## Apartment Type D

2 Bedrooms 124 sqm (1,335 sqft)