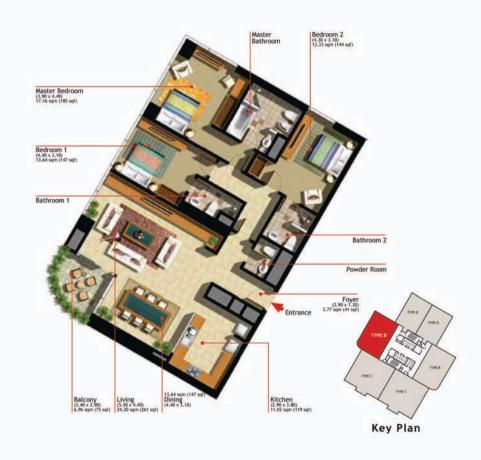

tate investment opportunities for its clients.

Profile's initial projects "The Marina Heights Towers" will be some of the very first properties to be ready for occupancy on Reem Island. Owners will be able to enjoy their new luxury homes or attractive rental returns well before most other projects within the capital, making Marina Heights an outstanding investment opportunity.



### The Perfect Location - Marina Heights



# Marina Heights I

Marina Square - Al Reem Island



Be a part of The Ultimate Lifestyle

Toll Free: 800 PROFILE
Tel: +971 2 63 555 00
Fax: +971 2 63 555 11
Email: info@profilegroup.ae
www.profilegroup.ae



# Apartment Type B

3 Bedrooms 162 sqm (1,744 sqft)

# Apartment Type C

3+1 Bedrooms 211 sqm (2,271 sqft)

## Apartment Type D

2 Bedrooms 124 sqm (1,335 sqft)