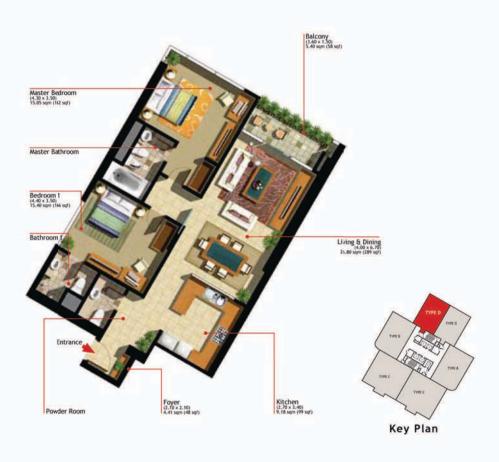

investment opportunities for its clients.

Profile's initial projects "The Marina Heights Towers" will be some of the very first properties to be ready for occupancy on Reem Island. Owners will be able to enjoy their new luxury homes or attractive rental returns well before most other projects within the capital, making Marina Heights an outstanding investment opportunity.



### The Perfect Location - Marina Heights



# Marina Heights I

Marina Square - Al Reem Island



Be a part of The Ultimate Lifestyle

Toll Free: 800 PROFILE
Tel: +971 2 63 555 00
Fax: +971 2 63 555 11
Email: info@profilegroup.ae
www.profilegroup.ae



# Apartment Type B

3 Bedrooms 162 sqm (1,744 sqft)

# Apartment Type C

3+1 Bedrooms 211 sqm (2,271 sqft)

## Apartment Type D

2 Bedrooms 124 sqm (1,335 sqft)